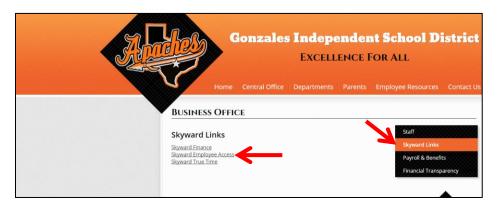

## How to Print a Copy of Your W-2 Form in Skyward Employee Access

From the GISD homepage, www.gonzalesisd.net, select "Business Office" under "Departments".

Then select "Skyward Links" on the right side and click on "Skyward Employee Access". Log in.