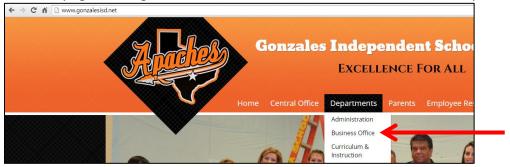

## How to Print a Copy of Your W-2 Form in Skyward Employee Access

From the GISD homepage, www.gonzalesisd.net, select "Business Office" under "Departments".

Then select "Skyward Links" on the right side and click on "Skyward Employee Access". Log in.