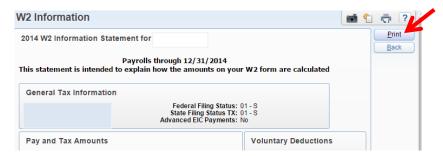

Tip: You may need to click on "Payroll" first if the check history option does not display.

Click on the year you would like to view and then click "Show W2 Info".

Your W2 information will be displayed. To print this information, click on "Print".

In order to print a copy of your W-2 form, you will have to input your social security number. This is a security measure. Once you have done so, click "Print".