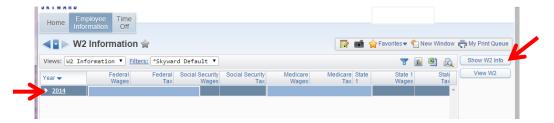

Tip: You may need to click on "Payroll" first if the check history option does not display.

Click on the year you would like to view and then click "Show W2 Info".

Your W2 information will be displayed. To print this information, click on "Print".