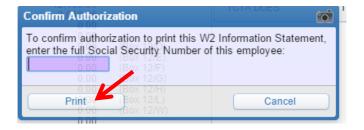

In order to print a copy of your W-2 form, you will have to input your social security number. This is a security measure. Once you have done so, click "Print".