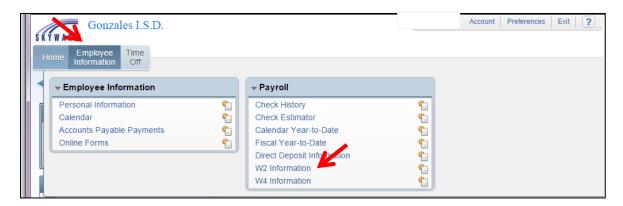

Tip: If you have difficulty logging into Employee Access, e-mail Erin McCray at erin.mccray@gonzalesisd.net.

Once logged into Employee Access, click on "Employee Information" and then "W2 Information" under "Payroll".

Tip: You may need to click on "Payroll" first if the check history option does not display.

Click on the year you would like to view and then click "Show W2 Info".

Your W2 information will be displayed. To print this information, click on "Print".